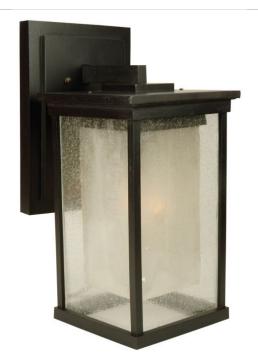

## Riviera - Z3724-OBO

1 Light Large Wall Mount

Our Riviera light fixture will make you the envy of the neighborhood. This antique-inspired outdoor light fixture highlights turn-of-the-20th-century innovation, complete with Edison style bulb. The understated design perfectly captures the look of that era.

## Specs ^ Dimensions

Mounting Location Wet
Bulb Wattage 100
Bulb Type Incandescent
Bulb Size A19
Bulbs 1
Bulb Base Medium
Carton Size (CU FT) 1.63

Finish Oiled Bronze (Outdoor)

Glass or Shade Color Clear Seeded

Height (in.) 17.25
Width (in.) 8
Extension (in.) 10.10
Backplate Width (in.) 7.50
Backplate Length (in.) 7.75
Backplate Depth (in.) 1
Backplate Height (in.) 11.25

Craftmade • 650 S. Royal Lane • Coppell, TX 75019 • • • © 2021 All Rights Reserved