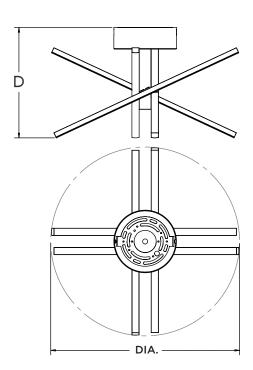

# **Ordering Information:**

|                  |                          |                            | Delivered |        |       |      |    |
|------------------|--------------------------|----------------------------|-----------|--------|-------|------|----|
| Polished Chrome  | Black*                   | Satin Brass*               | LED       | Lumens | CCT   | DIA. | D  |
| IAXE15151 30D1PC | IA X E 1515 I 30 D 1 B K | 14 X E 15 15 1 3 O D 1 S R | 25\\\/    | 1563   | 3000K | 15"  | Q" |