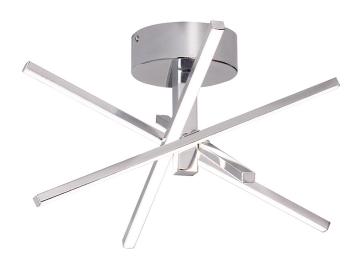

## **Features**

Unique angled bars with chrome finish. Applications include: kitchens, hallways, and anywhere that needs highlighted illumination. The fixture mounts to a standard junction box (not included). This fixture mounts to the ceiling.

#### **Finish**

Plated in polished chrome, black\*, or satin brass\* finish.

#### Diffuser

White lens.